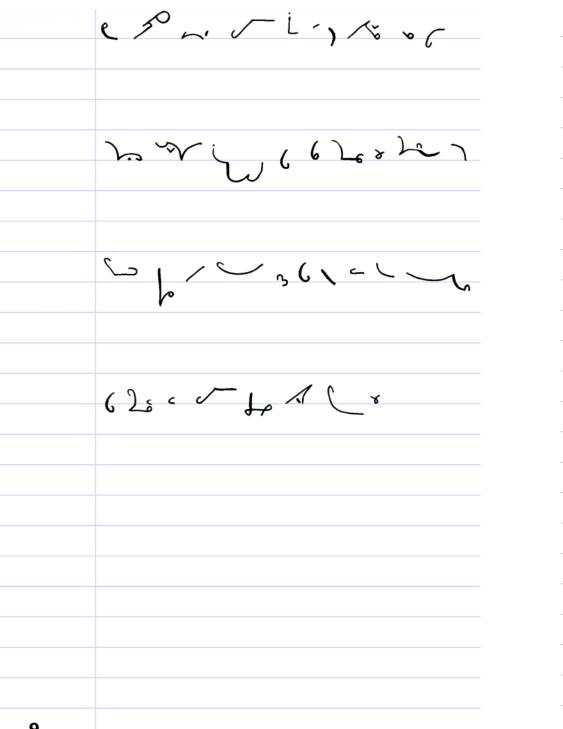

Short Letters 13

| 100~~~~~~~~~~~~~~~~~~~~~~~~~~~~~~~~~~~ | ~~ is ~~ ~~ ~~                           |
|----------------------------------------|------------------------------------------|
| · Vot L ~ 2/8/2 V 8                    | 1, 8 M 3 00, 1, 1                        |
| / 6. E- J 1/2 - 1, 0/ - 8_             |                                          |
| ~ f~. ~ ~ ~ ~ ~ ~ ~                    | 13 - 8                                   |
| -600 8 1 p ~ G ~ C - 1 8               | ファーベンドでとて                                |
|                                        | · 66 4 · · · · · · · · · · · · · · · · · |
| 7                                      | 8                                        |