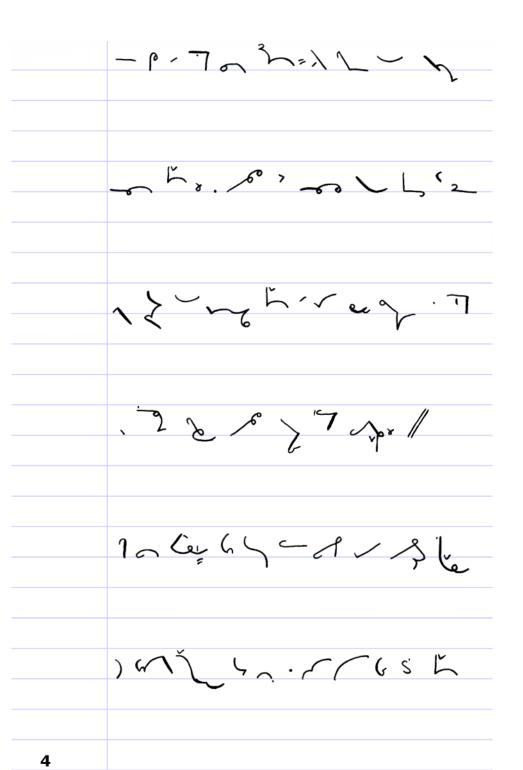

Short Letters 13

| ~ ~ 6 ° 7 . ~ ~ ~ ~                                               | 0° 68.76~0° × × C                                                 |
|-------------------------------------------------------------------|-------------------------------------------------------------------|
| h & 7 0 0 0 - 0 h ~ ~ ~ ~ ~ ~ ~ ~ ~ ~ ~ ~ ~ ~ ~ ~ ~ ~             | ~ 7.6 h. ~ 2 1 ~ ~                                                |
| 2 ~ ~ ~ ~                                                         | ~~~~~~~.»1.                                                       |
| らっとうかなるので                                                         | ٠٠ اله                        |
| ~~~~~~~~~~~~~~~~~~~~~~~~~~~~~~~~~~~~~~                            | 2 × ~ ~ ~ ~ ~ ~ ~ ~ ~ ~ ~ ~ ~ ~ ~ ~ ~ ~                           |
| 、ていくつつなとし、                                                        | 1'/~~~~~~~/                                                       |
| 5 Short Letters 13 www.long-live-pitmans-shorthand-reading.org.uk | 6 Short Letters 13 www.long-live-pitmans-shorthand-reading.org.uk |