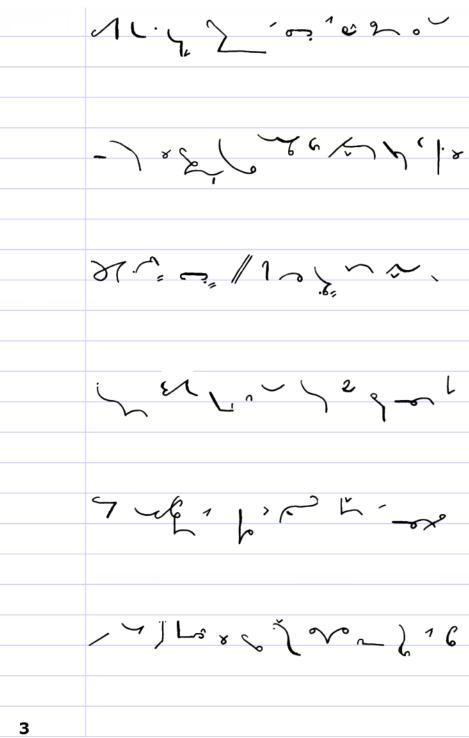

PDF Date: 28 February 2025

|   | 1~~~~~~~~~~~~~~~~~~~~~~~~~~~~~~~~~~~~~ |   | 10 × 6 / 10 × 37 %   |
|---|----------------------------------------|---|----------------------|
|   | どってつかゃく                                |   | 7.6/ 2/2 2 2 2 C~    |
|   | 15/5/102873_1/2                        |   | 21/198/5 ~~ ~ m      |
|   | CL * 286~ 9 1/6~ 5                     |   | 7                    |
|   | e1, 00-10 10 10 10 8                   |   | es 0 ( > b ( > b ( 3 |
|   | ~ y 4 ~ ~ ~ ° , 3 ~ 6 ° °              |   | ر ما ۱ د م ع ر کرم × |
| 1 |                                        | 2 |                      |